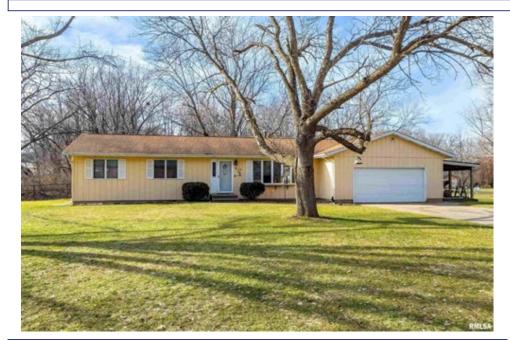

## 4 Rainbow Dr, Bettendorf, IA 52722

Beds: 3 | Baths: 2 Full MLS #: 0C4249909

Single Family | 1,680 ft<sup>2</sup> | Lot: 36,155 ft<sup>2</sup> (0.83 acres)

Spacious Great Room Wood-Burning Fireplace

More Info: 4RainbowDr.lsForSale.com

Rich Bassford CRS., GRI.

This inviting ranch sits on a corner lot with almost an acre of land in Bettendorf. With 3 beds and 2 full baths, it's the perfect blend of comfort and space. The highlight is the spacious great room featuring a wood-burning fireplace, ideal for cozy evenings, and sliding glass doors leading out to the pergola-covered deck. The full, unfinished basement offers endless possibilities for additional living space customize it to suit your needs. A main floor laundry room adds to the home's appeal. Outside you'll find a fenced backyard, a sprawling lawn surrounded by mature trees, and a peaceful creek view. The attached 2-car garage, carport, and shed offer plenty of storage options! This home is part of a community well system and has an easement on the left side of the property. The septic was last cleaned in June 2023; HOA fees are paid guarterly and cover roads and wells. Ready to make this home yours? Schedule a showing and let's turn this property into your perfect home!