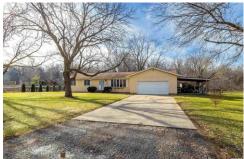

Rich Bassford CRS., GRI.

This inviting ranch sits on a corner lot with almost an acre of land in Bettendorf. With 3 beds and 2 full baths, it's the perfect blend of comfort and space. The highlight is the spacious great room featuring a wood-burning fireplace, ideal for cozy evenings, and sliding glass doors leading out to the pergola-covered deck. The full, unfinished basement offers endless possibilities for additional living space customize it to suit your needs. A main floor laundry room adds to the home's appeal. Outside you'll find a fenced backyard, a sprawling lawn surrounded by mature trees, and a peaceful creek view. The attached 2-car garage, carport, and shed offer plenty of storage options! This home is part of a community well system and has an easement on the left side of the property. The septic was last cleaned in June 2023; HOA fees are paid guarterly and cover roads and wells. Ready to make this home yours? Schedule a showing and let's turn this property into your perfect home!