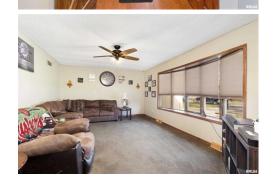

Rich Bassford CRS., GRI.

This inviting ranch sits on a corner lot with almost an acre of land in Bettendorf. With 3 beds and 2 full baths, it's the perfect blend of comfort and space. The highlight is the spacious great room featuring a wood-burning fireplace, ideal for cozy evenings, and sliding glass doors leading out to the pergola-covered deck. The full, unfinished basement offers endless possibilities for additional living space customize it to suit your needs. A main floor laundry room adds to the home's appeal. Outside you'll find a fenced backyard, a sprawling lawn surrounded by mature trees, and a peaceful creek view. The attached 2-car garage, carport, and shed offer plenty of storage options! This home is part of a community well system and has an easement on the left side of the property. The septic was last cleaned in June 2023; HOA fees are paid guarterly and cover roads and wells. Ready to make this home yours? Schedule a showing and let's turn this property into your perfect home!